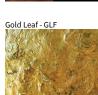

## **CRASH**

| PROJECT  |  |  |  |
|----------|--|--|--|
| TYPE     |  |  |  |
| NOTES    |  |  |  |
| QUANTITY |  |  |  |
| DATE     |  |  |  |

White - WHI

Bronze Leaf/White - BRW

Gold Leaf/White - GLW

Copper Leaf - CLF