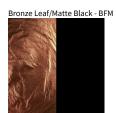

## **CRASH**

| PROJECT  |  |  |  |
|----------|--|--|--|
| TYPE     |  |  |  |
| NOTES    |  |  |  |
| QUANTITY |  |  |  |
| DATE     |  |  |  |

White - WHI

Bronze Leaf/White - BRW

Gold Leaf/White - GLW

Copper Leaf - CLF