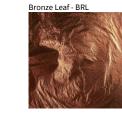

## **CRASH**

| PROJECT  |  |  |  |
|----------|--|--|--|
| TYPE     |  |  |  |
| NOTES    |  |  |  |
| QUANTITY |  |  |  |
| DATE     |  |  |  |

White - WHI

Bronze Leaf/White - BRW

Gold Leaf/White - GLW

Copper Leaf - CLF